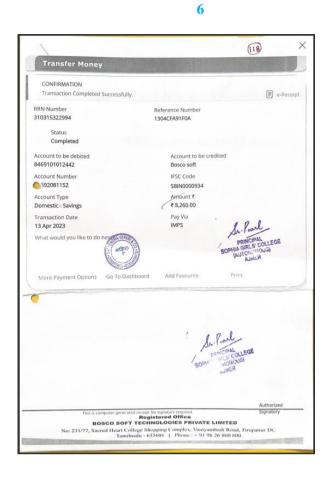

| JSCO SO                          |                                                                                                                                                                                                 |                                        |
|----------------------------------|-------------------------------------------------------------------------------------------------------------------------------------------------------------------------------------------------|----------------------------------------|
|                                  | RECEIPT                                                                                                                                                                                         | (18)                                   |
| Date : 13 <sup>th</sup> Apr 2023 |                                                                                                                                                                                                 | No : 2023/027                          |
| Received with than               | nks from Sophia Girls College , Jaipur Ro                                                                                                                                                       | ad , Mirshali, Ajmer,                  |
| Rajasthan , India , 305001 .     |                                                                                                                                                                                                 |                                        |
| in the sum of Rupees(in word     | s) : Eight thousand, two hundred and six                                                                                                                                                        | ty , by Bank(NEFT) Reference           |
| No@against our Bill/Invoice I    | No : BSOFT/2023/021 , Dated : 14th Apr :                                                                                                                                                        | 2023 , towards AMC Cost for            |
| FY 2023-2024 .                   |                                                                                                                                                                                                 |                                        |
| Rs 8,260.00 ₹                    | Along 3                                                                                                                                                                                         |                                        |
| r                                |                                                                                                                                                                                                 |                                        |
|                                  | Sur Pe                                                                                                                                                                                          | and<br>To COLLEGE<br>NONCONST<br>UNDER |
|                                  |                                                                                                                                                                                                 | Authorized                             |
| BOSC                             | ter generated receipt No signature required.<br>Registored Office<br>O SOFT TECHNOLOGIES PRIVATE LIM<br>Heart College Shopping Complex, Vaniyambad<br>Tamilnadu - 635601   Phone : + 91 96 26 3 | ITED<br>li Road, Tirupattur Dt,        |
|                                  | Contract Contract and Contract of                                                                                                                                                               |                                        |